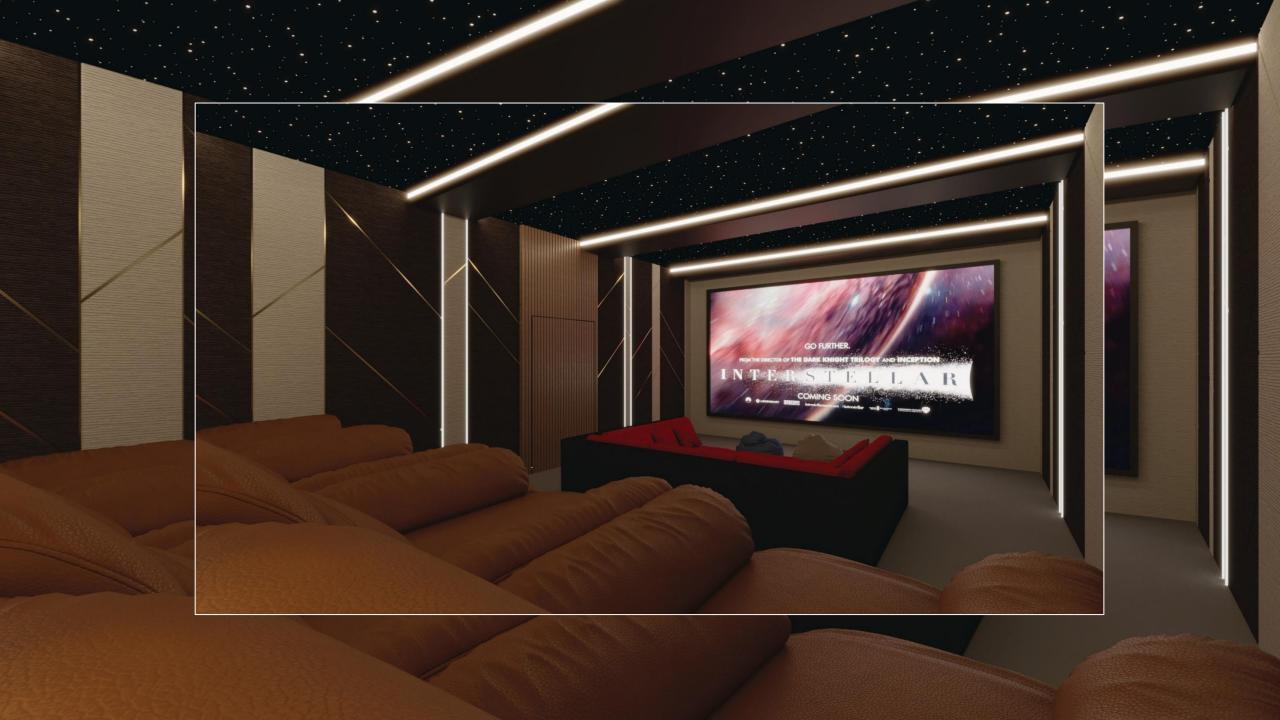

You bring the vision, we make the magic. Modern, transitional, or a turn-of-the-century theatre.

LIGHTING

Playing an essential role in your visual design, we offer wall sconces, LED accents, and ceiling designs for an immersive experience.

**SEATING** 

We ensure optimal viewing conditions with proper sight lines, angles, riser depths, height, and walkway placement.

ACOUSTIC PERFORMANCE

We recommend ARS placement to optimise the sound system, designed to integrate seamlessly without affecting your space's aesthetics.