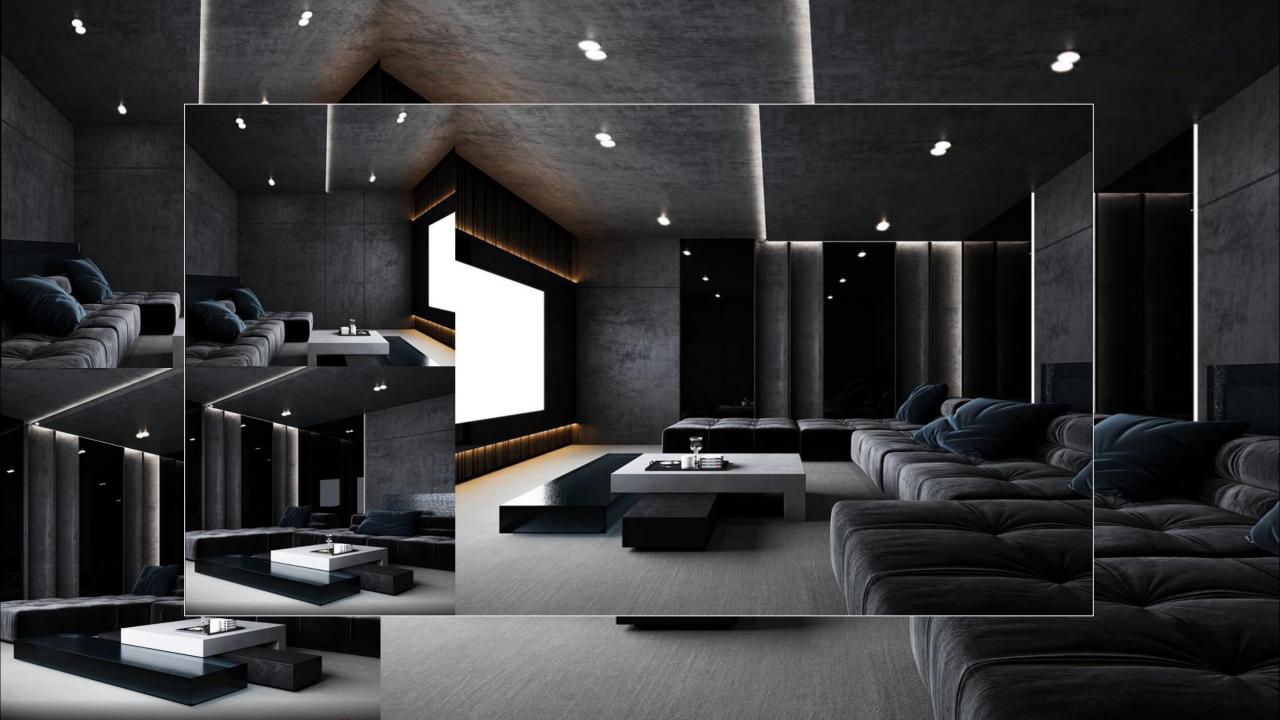

You bring the vision, we make the magic. Modern, transitional, or a turn-of-the-century theatre.

LIGHTING

Playing an essential role in your visual design, we offer wall sconces, LED accents, and ceiling designs for an immersive experience.

**SEATING** 

We ensure optimal viewing conditions with proper sight lines, angles, riser depths, height, and walkway placement.

ACOUSTIC PERFORMANCE

We recommend ARS placement to optimise the sound system, designed to integrate seamlessly without affecting your space's aesthetics.