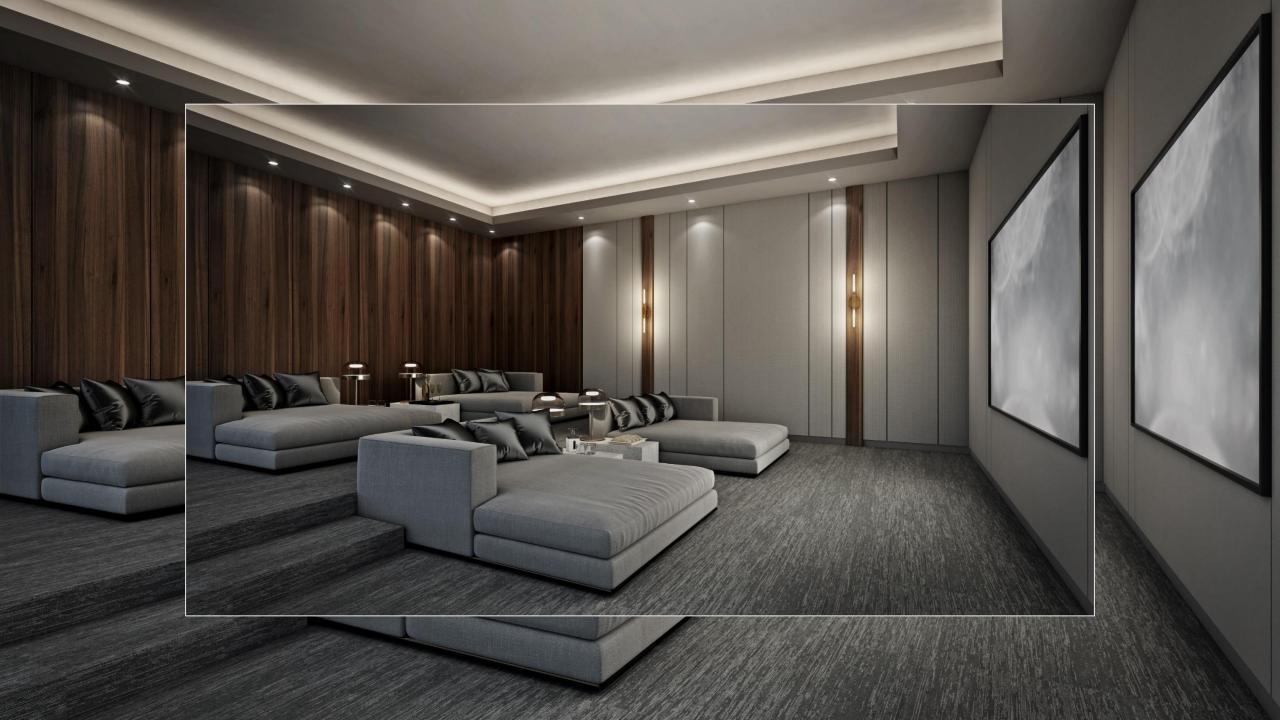

You bring the vision, we make the magic. Modern, transitional, or a turn-of-the-century theatre.

LIGHTING

Playing an essential role in your visual design, we offer wall sconces, LED accents, and ceiling designs for an immersive experience.

**SEATING** 

We ensure optimal viewing conditions with proper sight lines, angles, riser depths, height, and walkway placement.

ACOUSTIC PERFORMANCE

We recommend ARS placement to optimise the sound system, designed to integrate seamlessly without affecting your space's aesthetics.