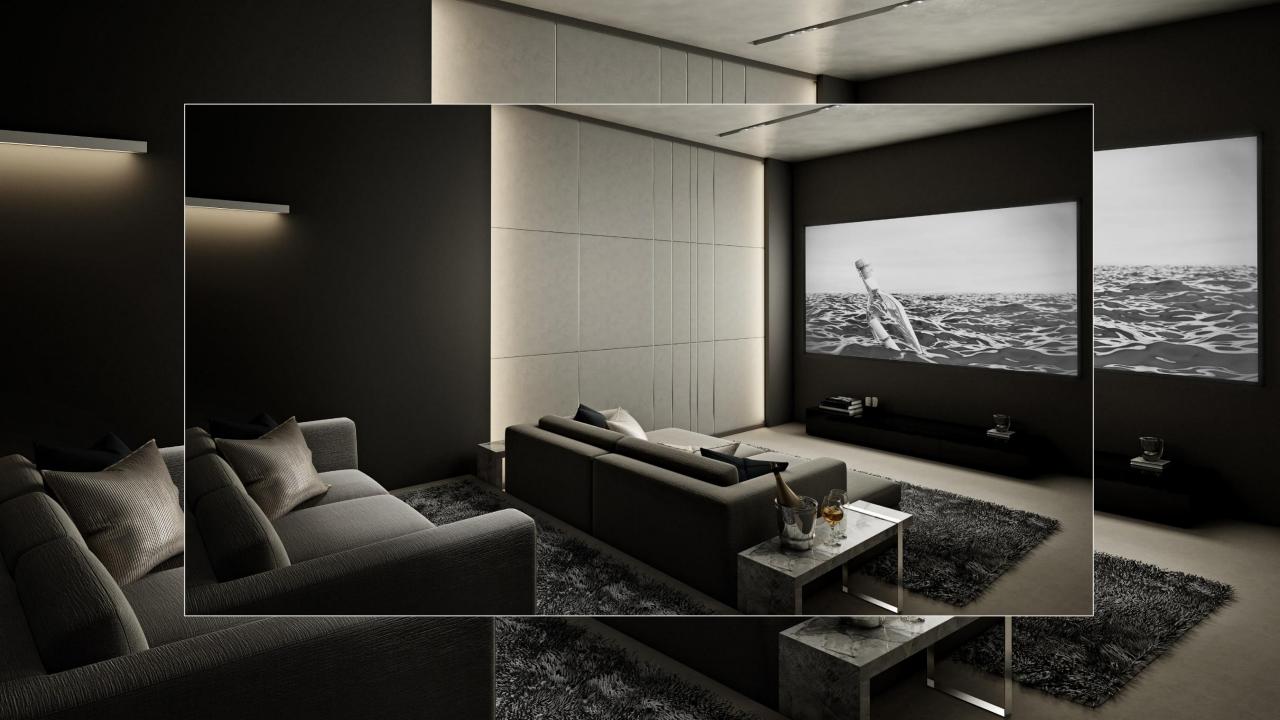

You bring the vision, we make the magic. Modern, transitional, or a turn-of-the-century theatre.

LIGHTING

Playing an essential role in your visual design, we offer wall sconces, LED accents, and ceiling designs for an immersive experience.

**SEATING** 

We ensure optimal viewing conditions with proper sight lines, angles, riser depths, height, and walkway placement.

ACOUSTIC PERFORMANCE

We recommend ARS placement to optimise the sound system, designed to integrate seamlessly without affecting your space's aesthetics.